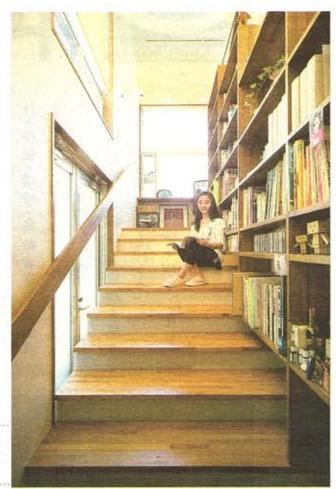

### 階段がみんなの趣味室 時には「縁側」にも

「好きな本は、みんながいつでも手に取れ る所に」というKさん夫妻の希望から生まれた のが、壁一面に本棚があるゆったりとした階 段スペース。ステップの一段一段が広く取ら れているので、上り下りがラクで、いすとし ても使える。外の景色を眺めながらのんびり 読書をしたり、人が集まった時にはちょっと したゆんたく場としても重宝する「立体の縁 側」だ。床板の肌触りがすべすべしていて、 木のベンチのような優しい座り心地。

階段下は照明を取り付け、収納スペースと して活用。ライトアップするとやんわり階段 のステップが浮かび上がる。

踊り場にはカウンターも設けてあるので、 木々の緑を眺めながらのデスクワークも快適。 安定した光が得られる北側の環境を生かした

上下階をつなぎながら趣味室と収納、何 役もこなす階段。窓からいっぱいの陽光 が降り注ぎ、陽だまりがたくさん