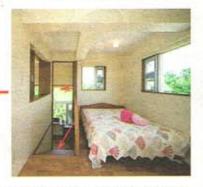

### 壁の2段活用でスペースを有効活用

Kさん宅の2階は、建築士の提案でからくり部屋のような造りに。2階のベ ッド横の手すり壁の一部を階段側に倒すと床が伸び、もう一部の壁を閉める と個室に早変わり!スペースを有効活用するユニークなアイデア。

階段の踊り場のワークスペース。 緑を眺めながら気持ちよく作業 ができそう