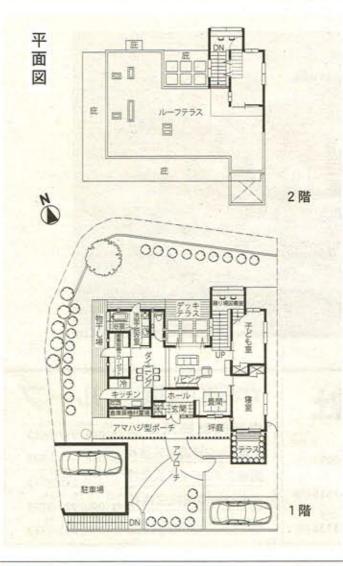

### Data

家族:夫婦、子ども1人 敷地面積:432m (130.68坪)

1階床面積: 116.17㎡ (35.14坪)

2階床面積: 12.74m (3.85坪)

建べい率:35.36% (許容60%) 容積率: 29.84% (許容200%)

用途地域:未指定地域 構造:鉄筋コンクリート壁式構造 設計:一級建築士事務所Simple 赤嶺しげたか 上間みちよ

施工: 有仲真組 キッチン: 収納計画CASA