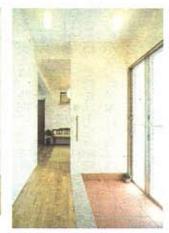

撮影/高野生優・フォトアートたかの

玄関の内ヒンプンを左へ進むとダイニングにつながる。 キッチンはモザイクタイルで明るい雰囲気に。右の壁の 後方はクロゼットになっていてぐるりと回れる

シンプルな造りの中に、生活の えられるので、助かっています。 台わせて洗濯物を干す場所を変 になっていて、天気や時間帯に

基本まで丁寧に考えられている

重なって、優しい空気が広がる。 しい気持ちや手の跡がたくさん 作り、芝生を張った。家族の楽 ので住みやすい」と夫人。 前庭には、レンガのアプローチを 住み始めて半年。赤土だった