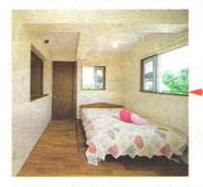

### 壁の2段活用でスペースを有効活用

Kさん宅の2階は、建築士の提案でからくり部屋のような造りに。2階のベ ッド横の手すり壁の一部を階段側に倒すと床が伸び、もう一部の壁を閉める と個室に早変わり!スペースを有効活用するユニークなアイデア。

階段の踊り場のワークスペース。 緑を眺めながら気持ちよく作業 ができそう