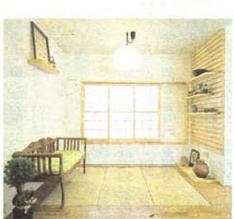

なると思い、ダイニングの床高を に。「段差があれば座れる場所に

内ヒンプンの右奥に設けられた小さな和室。 畳も床も足触りが気持ちいいのもこの家の 人が集まった時には待合場所にもな る。壁面の飾り棚に並べられた愛きょうた っぷりの小物が、気さくなもてなしに

木を眺めて暮らす

「この家にいると1日が25時間

内ヒンプンを設け、玄関も部 屋の一部として活用。「昔のウ チナー家の土間みたいで使い やすい」とKさん

### 階段がみんなの趣味室 時には「縁側」にも

「好きな本は、みんながいつでも手に取れ る所に」というKさん夫妻の希望から生まれた のが、壁一面に本棚があるゆったりとした階 段スペース。ステップの一段一段が広く取ら れているので、上り下りがラクで、いすとし ても使える。外の景色を眺めながらのんびり 読書をしたり、人が集まった時にはちょっと したゆんたく場としても重宝する「立体の縁 側」だ。床板の肌触りがすべすべしていて、 木のベンチのような優しい座り心地。